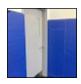

## Gym Wall Pads

Heavy-duty Wall Pads are institutional-grade, gym wall padding that offers protection and safety against hard surfaced walls. These wall pads are perfect for schools, gymnastic centers, gymnasiums and even conform to the US Gymnastics competition standards.

The vinyl covering is rot-, mildew- and water-resistant, as well as being anti-fungal and anti-bacterial.

These wall pads can quickly and easily be installed to form a single, large surface area for maximum coverage, even in large spaces, to help protect against injury.