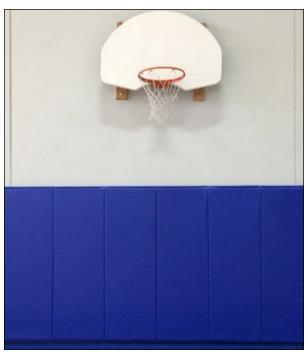

## Gym Wall Pads

Heavy-duty Wall Pads are institutional-grade, gym wall padding that offers protection and safety against hard surfaced walls. These wall pads are perfect for schools, gymnastic centers, gymnasiums and even conform to the US Gymnastics competition standards.

Constructed with an 16oz vinyl-reinforced polyester, which is finished with either a grained or smooth surface.

Each wall panel is backed with 7/16' waferboard and has a 1" lip on the top and bottom to easily mount to any wall.

The vinyl covering is rot-, mildew- and water-resistant, as well as being anti-fungal and anti-bacterial.

These wall pads can quickly and easily be installed to form a single, large surface area for maximum coverage, even in large spaces, to help protect against injury.

Wall pad covers are double stitched with heavy duty nylon thread to ensure a long life and offer greater durability.

The core of these gym wall pads is filled with open-cell foam, which is made from shredded pieces of foam that are then glued together under high pressure, forming one solid piece of 2" foam (6lbs per SF). This rebond foam is quite dense and provides a firm surface.

Wall pads come in 2' wide for easy handling & installation.

Item No: GAPGWP

| Standard Sizes (Approximate) |          |           |            |          |
|------------------------------|----------|-----------|------------|----------|
| Size                         | Qty. 1   | Qty. 2-10 | Qty. 11-25 | Qty. 26+ |
| 1.75" Thick: 2' W x 5' H     | \$118.12 | \$113.56  | \$108.28   | \$104.80 |
| 1.75" Thick: 2' W x 6' H     | \$212.04 | \$134.44  | \$129.56   | \$124.40 |
| 2.5" Thick: 2' W x 5' H      | \$118.12 | \$113.56  | \$108.28   | \$104.80 |
| 2.5" Thick: 2' W x 6' H      | \$212.04 | \$134.44  | \$129.56   | \$124.40 |